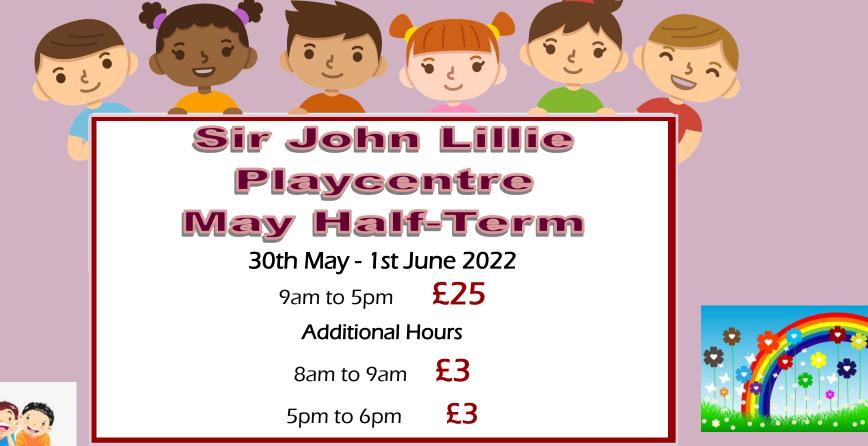

## May Half-Term

|       | Monday                                    | Tuesday          | Wednesday         | Thursday     | Friday       |
|-------|-------------------------------------------|------------------|-------------------|--------------|--------------|
| AM    | Getting to know                           | Ravenscourt park | Playground street |              |              |
|       | you                                       |                  | party for the     |              |              |
| PM    | -                                         |                  | Oueen Jubilee     | BANK HOLIDAY | BANK HOLIDAY |
|       | Making decorations for party on Wednesday |                  |                   | BANN         | BANN         |
|       |                                           |                  |                   |              |              |
| Price |                                           |                  | £3                |              |              |